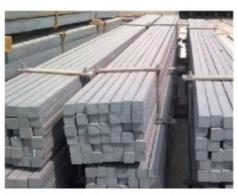

### Specification

| Product Name   | Stainless steel flat bar                                                                                            |                     |         |           |
|----------------|---------------------------------------------------------------------------------------------------------------------|---------------------|---------|-----------|
| Standard       | ASTM A479,ASTM A276,ASTM A484, ASTM A582,<br>ASME SA276, ASME SA484, GB/T1220, GB4226, etc.                         |                     |         |           |
|                |                                                                                                                     |                     |         |           |
| Material       | 201,202,304,304L,316,316L,317L,347H,310S,309S,430,904L,2205,2507,2101                                               |                     |         |           |
| Specifications | Round bar                                                                                                           | Diameter:0.1~500mm  |         |           |
|                | Hexagonal bar                                                                                                       | Size: 2mm~100mm     |         |           |
|                | Flat bar                                                                                                            | Thickness           |         | 0.3~200mm |
|                |                                                                                                                     | Width               |         | 1~2500mm  |
|                | Square bar                                                                                                          | Size: 1mm*1mm~800mm | 1*800mm |           |
| Length         | 2m, 5.8m, 6m, or as required.                                                                                       |                     |         |           |
| Surface        | Black, peeled, polishing, bright, sand blast, hair line, etc.                                                       |                     |         |           |
| Price Term     | Ex-work, FOB, CFR, CIF, etc.                                                                                        |                     |         |           |
| Export to      | Singapore, Canada, Indonesia, Korea, UK, Thailand, Peru, Saudi Arabia, Vietnam, Ukraine, Brazil, South Africa, etc. |                     |         |           |
|                |                                                                                                                     |                     |         |           |
| Delivery Time  | Standard size is in stock,prompt delivery or as order's quantity.                                                   |                     |         |           |
| Package        | Export standard package, bundled or be required.                                                                    |                     |         |           |
|                | The inner size of container is below:                                                                               |                     |         |           |
|                | 20ft GP: 5.9m(length) x 2.13m(width) x 2.18m(high)about 24-26CBM                                                    |                     |         |           |
|                | 40ft GP: 11.8m(length) x 2.13m(width) x 2.18m(high) about 54CBM                                                     |                     |         |           |
|                | 40ft HG: 11.8m(length) x 2.13m(width) x 2.72m(high) about 68CBM                                                     |                     |         |           |

### Stock

STAINLESS STEEL PRODUCTS