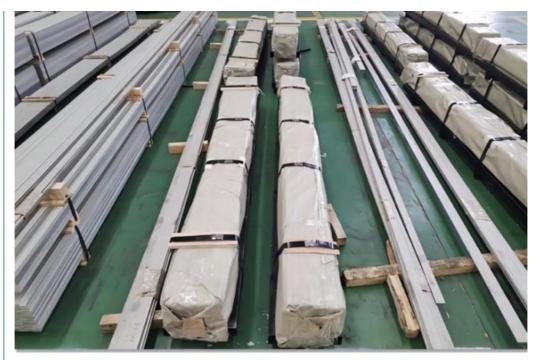

|
|                | 40ft GP: 11.8m(length) x 2.13m(width) x 2.18m(high) about 54CBM                                                     |                     |         |           |
|                | 40ft HG: 11.8m(length) x 2.13m(width) x 2.72m(high) about 68CBM                                                     |                     |         |           |

## Products Description

We can deliver your customised goods to the specified place on ime and on schedule in a number of ways. The prerequisite is a letailed description to avoid errors.









Product application

We will continue to provide customers with first-class services, first-class products and strive to do the best. Create value for the customer.

# PROVIDE QUAL TY PRODUCTS













Packaging & Delivery





#### **Company Profile**

Wuxi Taiding stainless steel Co., Ltd., is a stainless steel/carbon steel/alloy company engaged in the researching, stocking, sale and service of stainless steel sheet, stainless steel pipes, stainless steel profile, stainless steel bar, stainless steel coils. Carbon steel, alloy steel products. We are located in China with convenient transportation access. Our factory has rich experience in selling, stocking as we are engaged in domestic market and foreign market. Our company is the collection of selling and stocking. And now we have stock over 2000 tons with more than 800 kinds of specifications in our warehouse. Dedicated to strict quality control and thoughtful customer service, our experienced staff members are always available to discuss your requirement