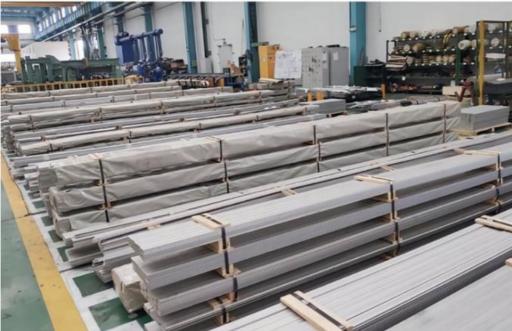

|
|                | 40ft GP: 11.8m(length) x 2.13m(width) x 2.18m(high) about 54CBM                                                     |                     |         |           |
|                | 40ft HG: 11.8m(length) x 2.13m(width) x 2.72m(high) about 68CBM                                                     |                     |         |           |

## Products Description

We can deliver your customised goods to the specified place on ime and on schedule in a number of ways. The prerequisite is a letailed description to avoid errors.









Product application

We will continue to provide customers with first-class services, first-class products and strive to do the best. Create value for the customer.

# PROVIDE QUAL TY PRODUCTS













Packaging & Delivery





#### **Company Profile**

Wuxi Taiding stainless steel Co., Ltd., is a stainless steel/carbon steel/alloy company engaged in the researching, stocking, sale and service of stainless steel sheet, stainless steel pipes, stainless steel profile, stainless steel bar, stainless steel coils. Carbon steel, alloy steel products. We are located in China with convenient transportation access. Our factory has rich experience in selling, stocking as we are engaged in domestic market and foreign market. Our company is the collection of selling and stocking. And now we have stock over 2000 tons with more than 800 kinds of specifications in our warehouse. Dedicated to strict quality control and thoughtful customer service, our experienced staff members are always available to discuss your requirements