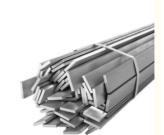

## **Product Specification**

. Special Use: Stainless Steel Flat Bar

· Application: Construction , Decoration, Industry

Type: Flat, Profile

. Length: 3000mm-12000mm Or As Customer's

Requirement

• Processing Service: Cutting

### Specification

| Product Name   | Stainless steel flat bar                                                                                            |                     |         |           |
|----------------|---------------------------------------------------------------------------------------------------------------------|---------------------|---------|-----------|
| Standard       | ASTM A479,ASTM A276,ASTM A484, ASTM A582,<br>ASME SA276, ASME SA484, GB/T1220, GB4226, etc.                         |                     |         |           |
|                |                                                                                                                     |                     |         |           |
| Material       | 201,202,304,304L,316,316L,317L,347H,310S,309S,430,904L,2205,2507,2101                                               |                     |         |           |
| Specifications | Round bar                                                                                                           | Diameter:0.1~500mm  |         |           |
|                | Hexagonal bar                                                                                                       | Size: 2mm~100mm     |         |           |
|                | Flat bar                                                                                                            | Thickness           |         | 0.3~200mm |
|                |                                                                                                                     | Width               |         | 1~2500mm  |
|                | Square bar                                                                                                          | Size: 1mm*1mm~800mm | 1*800mm |           |
| Length         | 2m, 5.8m, 6m, or as required.                                                                                       |                     |         |           |
| Surface        | Black, peeled, polishing, bright, sand blast, hair line, etc.                                                       |                     |         |           |
| Price Term     | Ex-work, FOB, CFR, CIF, etc.                                                                                        |                     |         |           |
| Export to      | Singapore, Canada, Indonesia, Korea, UK, Thailand, Peru, Saudi Arabia, Vietnam, Ukraine, Brazil, South Africa, etc. |                     |         |           |
|                |                                                                                                                     |                     |         |           |
| Delivery Time  | Standard size is in stock,prompt delivery or as order's quantity.                                                   |                     |         |           |
| Package        | Export standard package, bundled or be required.                                                                    |                     |         |           |
|                | The inner size of container is below:                                                                               |                     |         |           |
|                | 20ft GP: 5.9m(length) x 2.13m(width) x 2.18m(high)about 24-26CBM                                                    |                     |         |           |
|                | 40ft GP: 11.8m(length) x 2.13m(width) x 2.18m(high) about 54CBM                                                     |                     |         |           |
|                | 40ft HG: 11.8m(length) x 2.13m(width) x 2.72m(high) about 68CBM                                                     |                     |         |           |