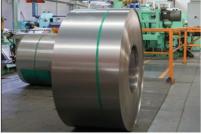

#### Specification

| Name        | Stainless Steel Coil / Strips                                                                                                                                                                                                                                                                                                                                                                                                                                                                    |
|-------------|--------------------------------------------------------------------------------------------------------------------------------------------------------------------------------------------------------------------------------------------------------------------------------------------------------------------------------------------------------------------------------------------------------------------------------------------------------------------------------------------------|
| Certificate | SGS,ISO                                                                                                                                                                                                                                                                                                                                                                                                                                                                                          |
| Surface     | 2B,BA(bright annealed) NO.1 NO.2 NO.3 NO.4,8K HL(Hair Line) PVC                                                                                                                                                                                                                                                                                                                                                                                                                                  |
| Thickness   | 0.15-6mm                                                                                                                                                                                                                                                                                                                                                                                                                                                                                         |
| Width       | 24-2000mm                                                                                                                                                                                                                                                                                                                                                                                                                                                                                        |
| Standard    | ASME, ASTM, EN, BS, GB, DIN, JIS etc                                                                                                                                                                                                                                                                                                                                                                                                                                                             |
| Material    | mainly201, 202, 304, 304L, 304H, 316, 316L,316Ti,2205, 330, 630, 660, 409L, 321, 310S, 410, 416, 410S, 430, 347H, 2Cr13, 3Cr13 etc 300series:301,302,303,304,304L,309,309s,310,310S,316,316L,316Ti,317L,321,347 200series:201,202,202cu,204 400series:409,409L,410,420,430,431,439,440,441,444 Others:2205,2507,2906,330,660,630,631,17-4ph,17-7ph, S318039 904L,etc Duplex stainless steel:S22053,S25073,S22253,S31803,S32205,S32304 Special Stainless Steel:904L,347/347H,317/317L,316Ti,254Mo |
| Length      | 1-6m or as required                                                                                                                                                                                                                                                                                                                                                                                                                                                                              |
| Feature     | Good shaping capability, weld bending capability, high thermal conductivity, low thermal expansion                                                                                                                                                                                                                                                                                                                                                                                               |
| Shipment    | Within 10-15 workdays,25-30days when the quality beyond 1000tons                                                                                                                                                                                                                                                                                                                                                                                                                                 |
|             |                                                                                                                                                                                                                                                                                                                                                                                                                                                                                                  |