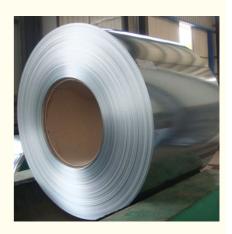

# Cold Rolled 201 316L 321H 420 430 1mm 10mm Thick Stainless Stee Coil **Strips Roll**

#### Specification

| Name        | Stainless Steel Coil / Strips                                                                                                                                                                                                                                                                                                                                                                                                                                                                    |
|-------------|--------------------------------------------------------------------------------------------------------------------------------------------------------------------------------------------------------------------------------------------------------------------------------------------------------------------------------------------------------------------------------------------------------------------------------------------------------------------------------------------------|
| Certificate | SGS,ISO                                                                                                                                                                                                                                                                                                                                                                                                                                                                                          |
| Surface     | 2B,BA(bright annealed) NO.1 NO.2 NO.3 NO.4,8K HL(Hair Line) PVC                                                                                                                                                                                                                                                                                                                                                                                                                                  |
| Thickness   | 0.15-6mm                                                                                                                                                                                                                                                                                                                                                                                                                                                                                         |
| Width       | 24-2000mm                                                                                                                                                                                                                                                                                                                                                                                                                                                                                        |
| Standard    | ASME, ASTM, EN, BS, GB, DIN, JIS etc                                                                                                                                                                                                                                                                                                                                                                                                                                                             |
| Material    | mainly201, 202, 304, 304L, 304H, 316, 316L,316Ti,2205, 330, 630, 660, 409L, 321, 310S, 410, 416, 410S, 430, 347H, 2Cr13, 3Cr13 etc 300series:301,302,303,304,304L,309,309s,310,310S,316,316L,316Ti,317L,321,347 200series:201,202,202cu,204 400series:409,409L,410,420,430,431,439,440,441,444 Others:2205,2507,2906,330,660,630,631,17-4ph,17-7ph, S318039 904L,etc Duplex stainless steel:S22053,S25073,S22253,S31803,S32205,S32304 Special Stainless Steel:904L,347/347H,317/317L,316Ti,254Mo |
| Length      | 1-6m or as required                                                                                                                                                                                                                                                                                                                                                                                                                                                                              |
| Feature     | Good shaping capability, weld bending capability, high thermal conductivity, low thermal expansion                                                                                                                                                                                                                                                                                                                                                                                               |
| Shipment    | Within 10-15 workdays,25-30days when the quality beyond 1000tons                                                                                                                                                                                                                                                                                                                                                                                                                                 |
|             |                                                                                                                                                                                                                                                                                                                                                                                                                                                                                                  |