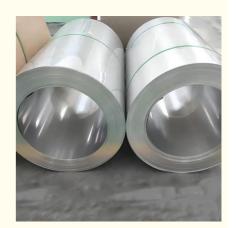

# Cold Rolled 201 316L 321H 420 430 1mm 10mm Thick Stainless Stee Coil **Strips Roll**

#### Specification

| Name        | Stainless Steel Coil / Strips                                                                                                                                                                                                                                                                                                                                                                                                                                                                    |
|-------------|--------------------------------------------------------------------------------------------------------------------------------------------------------------------------------------------------------------------------------------------------------------------------------------------------------------------------------------------------------------------------------------------------------------------------------------------------------------------------------------------------|
| Certificate | SGS,ISO                                                                                                                                                                                                                                                                                                                                                                                                                                                                                          |
| Surface     | 2B,BA(bright annealed) NO.1 NO.2 NO.3 NO.4,8K HL(Hair Line) PVC                                                                                                                                                                                                                                                                                                                                                                                                                                  |
| Thickness   | 0.15-6mm                                                                                                                                                                                                                                                                                                                                                                                                                                                                                         |
| Width       | 24-2000mm                                                                                                                                                                                                                                                                                                                                                                                                                                                                                        |
| Standard    | ASME, ASTM, EN, BS, GB, DIN, JIS etc                                                                                                                                                                                                                                                                                                                                                                                                                                                             |
| Material    | mainly201, 202, 304, 304L, 304H, 316, 316L,316Ti,2205, 330, 630, 660, 409L, 321, 310S, 410, 416, 410S, 430, 347H, 2Cr13, 3Cr13 etc 300series:301,302,303,304,304L,309,309s,310,310S,316,316L,316Ti,317L,321,347 200series:201,202,202cu,204 400series:409,409L,410,420,430,431,439,440,441,444 Others:2205,2507,2906,330,660,630,631,17-4ph,17-7ph, S318039 904L,etc Duplex stainless steel:S22053,S25073,S22253,S31803,S32205,S32304 Special Stainless Steel:904L,347/347H,317/317L,316Ti,254Mo |
| Length      | 1-6m or as required                                                                                                                                                                                                                                                                                                                                                                                                                                                                              |
| Feature     | Good shaping capability, weld bending capability, high thermal conductivity, low thermal expansion                                                                                                                                                                                                                                                                                                                                                                                               |
| Shipment    | Within 10-15 workdays,25-30days when the quality beyond 1000tons                                                                                                                                                                                                                                                                                                                                                                                                                                 |
|             |                                                                                                                                                                                                                                                                                                                                                                                                                                                                                                  |