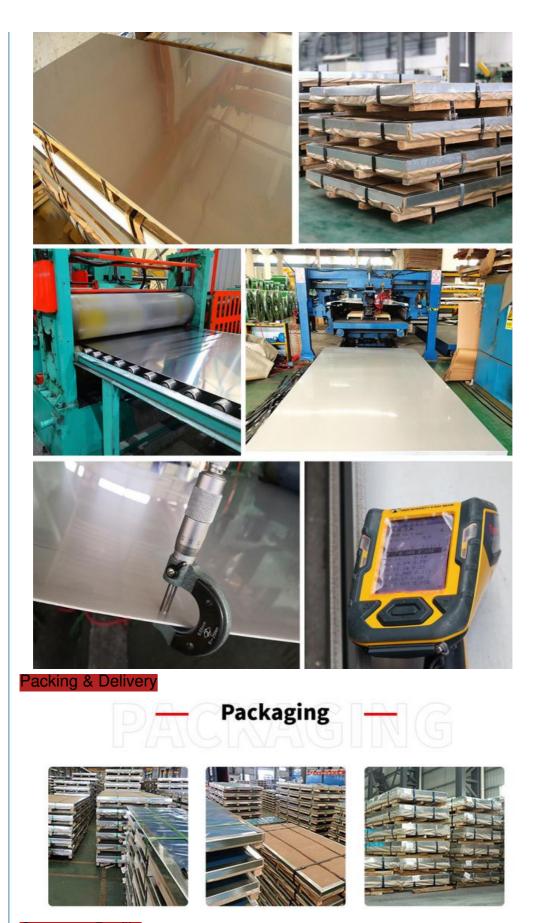

## More Images

## Specification

| Stainless Steel Color Sheet                                                        |  |
|------------------------------------------------------------------------------------|--|
| Factory Supply 310S 316 316L 321h 409 416 Stainless Steel Color 10Mm Sheets Plates |  |
| Metal 4x8                                                                          |  |
| mainly 201, 202, 304, 304L, 304H, 316, 316L,316Ti,2205, 330, 630, 660, 409L, 321,  |  |
| 310S, 410, 416, 410S, 430, 347H, 2Cr13, 3Cr13 etc                                  |  |
| 300series:301,302,303,304,304L,309,309s,310,310S,316,316L,316Ti,317L,321,347       |  |
| 200series:201,202,202cu,204                                                        |  |
| 400series:409,409L,410,420,430,431,439,440,441,444                                 |  |
| Others:2205,2507,2906,330,660,630,631,17-4ph,17-7ph, S318039 904L,etc              |  |
| Duplex stainless steel:S22053,S25073,S22253,S31803,S32205,S32304                   |  |
| Special Stainless Steel:904L,347/347H,317/317L,316Ti,254Mo                         |  |
| 3mm-2500mm or as required                                                          |  |
| 0.03mm-300mm or as required                                                        |  |
| as required                                                                        |  |
| 2B,2D,BA,NO.1,NO.4,8K,Mirror,Checkered,Embossed,Hair Line, Brush, Etching, etc     |  |
| we can offer MTC(mill test certificate)                                            |  |
| 1 ton , We can accept sample order.                                                |  |
| Enough stock                                                                       |  |
|                                                                                    |  |
| 40ft GP: 12032mm(Length)x2352mm(Width)x2393mm(High)                                |  |
| 40ft HC: 12032mm(Lengh)x2352mm(Width)x2698mm(High)                                 |  |
| very Within 7-10 Working Days                                                      |  |
|                                                                                    |  |
|                                                                                    |  |