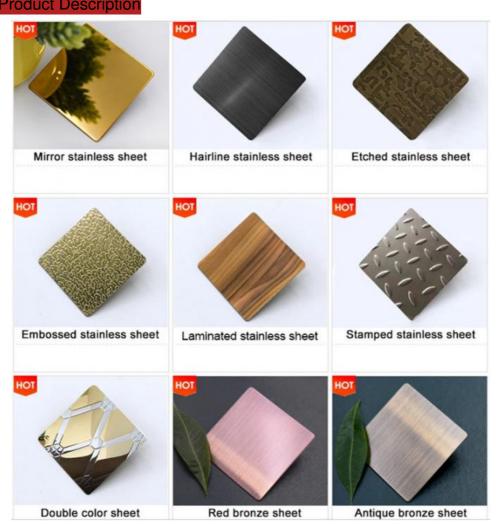

## Specification

| Stainless Steel Color Sheet                                                        |  |
|------------------------------------------------------------------------------------|--|
| Factory Supply 310S 316 316L 321h 409 416 Stainless Steel Color 10Mm Sheets Plates |  |
| Metal 4x8                                                                          |  |
| mainly 201, 202, 304, 304L, 304H, 316, 316L,316Ti,2205, 330, 630, 660, 409L, 321,  |  |
| 310S, 410, 416, 410S, 430, 347H, 2Cr13, 3Cr13 etc                                  |  |
| 300series:301,302,303,304,304L,309,309s,310,310S,316,316L,316Ti,317L,321,347       |  |
| 200series:201,202,202cu,204                                                        |  |
| 400series:409,409L,410,420,430,431,439,440,441,444                                 |  |
| Others:2205,2507,2906,330,660,630,631,17-4ph,17-7ph, S318039 904L,etc              |  |
| Duplex stainless steel:S22053,S25073,S22253,S31803,S32205,S32304                   |  |
| Special Stainless Steel:904L,347/347H,317/317L,316Ti,254Mo                         |  |
| 3mm-2500mm or as required                                                          |  |
| 0.03mm-300mm or as required                                                        |  |
| as required                                                                        |  |
| 2B,2D,BA,NO.1,NO.4,8K,Mirror,Checkered,Embossed,Hair Line, Brush, Etching, etc     |  |
| we can offer MTC(mill test certificate)                                            |  |
| 1 ton , We can accept sample order.                                                |  |
| Enough stock                                                                       |  |
|                                                                                    |  |
| 40ft GP: 12032mm(Length)x2352mm(Width)x2393mm(High)                                |  |
| 40ft HC: 12032mm(Lengh)x2352mm(Width)x2698mm(High)                                 |  |
| very Within 7-10 Working Days                                                      |  |
|                                                                                    |  |
|                                                                                    |  |