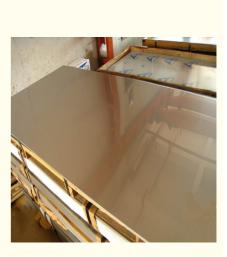

10Mm 310S Stainless Steel Decorative Sheet

TAI-2

# 310S 316L 409 416 Stainless Steel Color 10Mm Sheets Plates Metal 4x8

## Specification

| Stainless Steel Color Sheet                                                        |  |
|------------------------------------------------------------------------------------|--|
| Factory Supply 310S 316 316L 321h 409 416 Stainless Steel Color 10Mm Sheets Plates |  |
| Metal 4x8                                                                          |  |
| mainly 201, 202, 304, 304L, 304H, 316, 316L,316Ti,2205, 330, 630, 660, 409L, 321,  |  |
| 310S, 410, 416, 410S, 430, 347H, 2Cr13, 3Cr13 etc                                  |  |
| 300series:301,302,303,304,304L,309,309s,310,310S,316,316L,316Ti,317L,321,347       |  |
| 200series:201,202,202cu,204                                                        |  |
| 400series:409,409L,410,420,430,431,439,440,441,444                                 |  |
| Others:2205,2507,2906,330,660,630,631,17-4ph,17-7ph, S318039 904L,etc              |  |
| Duplex stainless steel:S22053,S25073,S22253,S31803,S32205,S32304                   |  |
| Special Stainless Steel:904L,347/347H,317/317L,316Ti,254Mo                         |  |
| 3mm-2500mm or as required                                                          |  |
| 0.03mm-300mm or as required                                                        |  |
| as required                                                                        |  |
| 2B,2D,BA,NO.1,NO.4,8K,Mirror,Checkered,Embossed,Hair Line, Brush, Etching, etc     |  |
| we can offer MTC(mill test certificate)                                            |  |
| 1 ton , We can accept sample order.                                                |  |
| Enough stock                                                                       |  |
|                                                                                    |  |
| 40ft GP: 12032mm(Length)x2352mm(Width)x2393mm(High)                                |  |
| 40ft HC: 12032mm(Lengh)x2352mm(Width)x2698mm(High)                                 |  |
| very Within 7-10 Working Days                                                      |  |
|                                                                                    |  |
|                                                                                    |  |